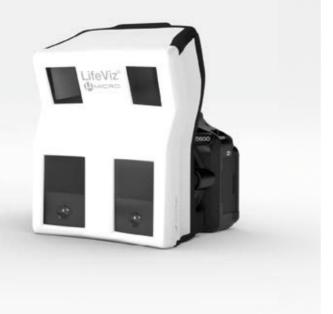

# THE POWER OF PRECISION IN A COMPACT DEVICE

The LifeViz  $^{\otimes}$  Micro system is ideal for assessing meticulous details of the skin.

Use as a stand-alone 3D camera for clinical trials or combine with 3D Track<sup>®</sup> software suite for research purposes.

# Hand-held, wireless and non-contact

Move freely and save space in your lab with the 3D LifeViz $^{\otimes}$  Micro's, portable and wireless design.

# Sensors ranging from 12 to 24 megapixels

High sensitivity is paired with precision optics.

# 8µ precision

A validated and accurate system which measures up to  $8\mu$  precision.

A PORTABLE 3D SYSTEM FOR SKIN MICROSTRUCTURE ANALYSIS