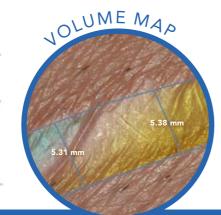

# MEASUREMENT TOOLS

The 3D Track<sup>®</sup>, **analysis technology**, enables accurate measurements of straight, and curved lines, closing and smoothed surfaces along with a wealth of quantitative measurements such as:

Volume - Depth - Perimeter - Length - Height - Surface - Roughness - Soft measuring tape, geodesic and straight distances

|      | •0    | 00    |     |
|------|-------|-------|-----|
| р    | 11.25 | 11.25 | mm  |
| a    | 10.57 | 9.89  | mm2 |
| v>0  | 2.06  | 0.47  | mm3 |
| max  | 0.58  | 0.17  | mm  |
| avgH | 0.21  | 0.05  | mm  |
| d    | 3.92  | 3.96  | mm  |