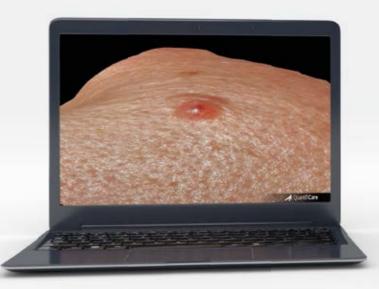

# **Therapeutic Applications**

- Cosmetics and plastic surgery: nasolabial folds,  $\checkmark$ lips, fine wrinkles, pores, etc.
- Dermatology: basal cell carcinoma, acne lesions,  $\checkmark$ scars (acne scars, keloids, etc.)
- Small wounds and burns

# Quantify Change

Acne scars