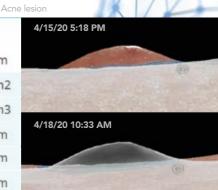

nge



Acne scars





## MEASURE EFFICACY OVER MULTIPLE VISITS

Obtain standardized 3D pictures and measure skin details at one time-point or compare and match baseline to subsequent visits effortlessly.

# MEASUREMENT TOOLS

The 3D Track<sup>®</sup>, **analysis technology**, enables accurate measurements of straight, and curved lines, closing and smoothed surfaces along with a wealth of quantitative measurements such as:

Volume - Depth - Perimeter - Length - Height - Surface - Roughness - Soft measuring tape, geodesic and straight distances

|      | •0    | 00    |     |
|------|-------|-------|-----|
| р    | 11.25 | 11.25 | mm  |
| a    | 10.57 | 9.89  | mm2 |
| v>0  | 2.06  | 0.47  | mm3 |
| max  | 0.58  | 0.17  | mm  |
| avgH | 0.21  | 0.05  | mm  |
| d    | 3.92  | 3.96  | mm  |



## DATA FXPORTS

Support claims and efficacy with exportable measurement data to easily compare visits.

In a click, generate jpeg, png images or mp4 video extracts to illustrate claims.