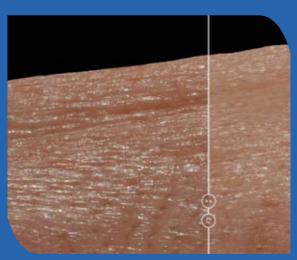

# MEASUREMENT TOOLS

The 3D Track<sup>®</sup>, **analysis technology**, enables accurate measurements of straight, and curved lines, closing and smoothed surfaces along with a wealth of quantitative measurements such as:

Volume - Depth - Perimeter - Length - Height - Surface - Roughness - Soft measuring tape, geodesic and straight distances

|      | •0    | 00    |     |
|------|-------|-------|-----|
| р    | 11.25 | 11.25 | mm  |
| a    | 10.57 | 9.89  | mm2 |
| v>0  | 2.06  | 0.47  | mm3 |
| max  | 0.58  | 0.17  | mm  |
| avgH | 0.21  | 0.05  | mm  |
| d    | 3.92  | 3.96  | mm  |