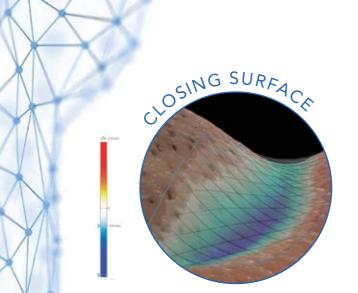

# MEASUREMENT TOOLS

The 3D Track<sup>®</sup>, **analysis technology**, enables accurate measurements of straight, and curved lines, closing and smoothed surfaces along with a wealth of quantitative measurements such as:

Volume - Depth - Perimeter - Length - Height - Surface - Roughness - Soft measuring tape, geodesic and straight distances

|      | •0    | 00    |     |
|------|-------|-------|-----|
| р    | 11.25 | 11.25 | mm  |
| a    | 10.57 | 9.89  | mm2 |
| v>0  | 2.06  | 0.47  | mm3 |
| max  | 0.58  | 0.17  | mm  |
| avgH | 0.21  | 0.05  | mm  |
| d    | 3.92  | 3.96  | mm  |