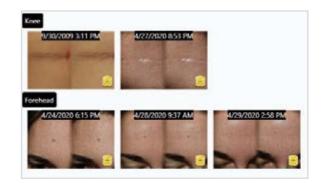

## MEASURE EFFICACY OVER MULTIPLE VISITS

Obtain standardized 3D pictures and measure skin details at one time-point or compare and match baseline to subsequent visits effortlessly.