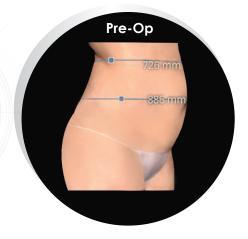

#### The Body shaper

Get baseline measurements with one-click.

Use your body shaping devices more effectively by quantifying expected volume changes in advance.

Use real-time simulation to align patient expectations with their anatomy.