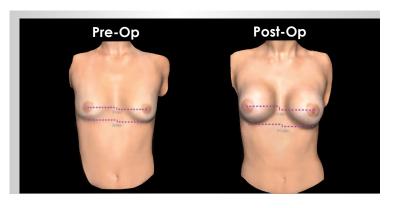

#### The Body shaper

Get baseline measurements with one-click.

Use your body shaping devices more effectively by quantifying expected volume changes in advance.

Use real-time simulation to align patient expectations with their anatomy.

# Accurately compare images before and after treatment

### The 3D viewer+ brings treatment evaluation to the next level

The 3D viewer+ is the most objective tool to visualize and quantify volume changes for either invasive or non-invasive body contouring treatments