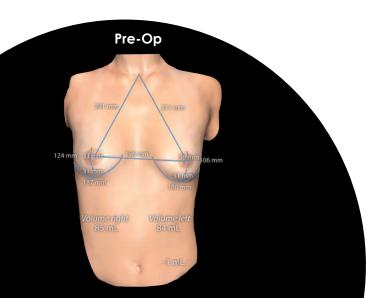

#### The Breast Shaper

With one click, display the breast measurements.

Visualize an accurate 3D representation to help patients see their future potential.

Select the ideally suited breast implants from your personalized catalogue and simulate realistic results.