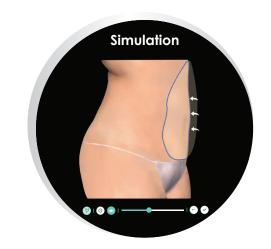

#### The Body shaper

Get baseline measurements with one-click.

Use your body shaping devices more effectively by quantifying expected volume changes in advance.

Use real-time simulation to align patient expectations with their anatomy.