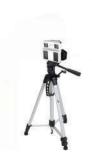

#### **Portable**

The LifeViz<sup>®</sup> Body is a unique system composed of a 3D camera mounted on a tripod with a turntable allowing quick capture of a 360° 3D body image. The system can generate 3D images of the body and breast to simulate procedures and photo-document before/after interventions, without blocking an entire exam room with cumbersome equipment.