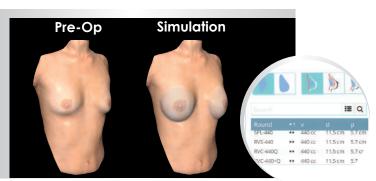

#### The Breast Shaper

With one click, display the breast measurements.

Visualize an accurate 3D representation to help patients see their future potential.

Select the ideally suited breast implants from your personalized catalogue and simulate realistic results.