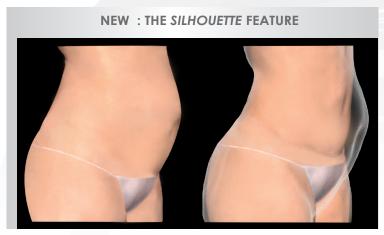

The Silhouette feature enables visualization of an overlay of before and after images to confirm treatment efficacy resulting in greater patient satisfaction.

Choose among a variety of comparison options (slider, *Silhouette*, side by side) which can be exported as high quality images or animated videos.