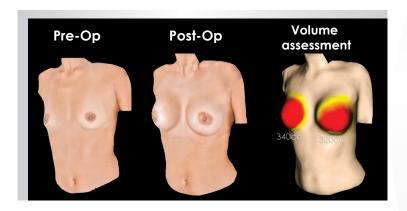

#### The Breast Shaper

With one click, display the breast measurements.

Visualize an accurate 3D representation to help patients see their future potential.

Select the ideally suited breast implants from your personalized catalogue and simulate realistic results.

# Accurately compare images before and after treatment

### The 3D viewer+ brings treatment evaluation to the next level

The 3D viewer+ is the most objective tool to visualize and quantify volume changes for either invasive or non-invasive body contouring treatments