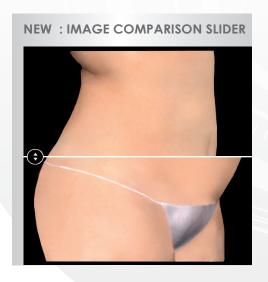

The Silhouette feature enables visualization of an overlay of before and after images to confirm treatment efficacy resulting in greater patient satisfaction.

Choose among a variety of comparison options (slider, *Silhouette*, side by side) which can be exported as high quality images or animated videos.