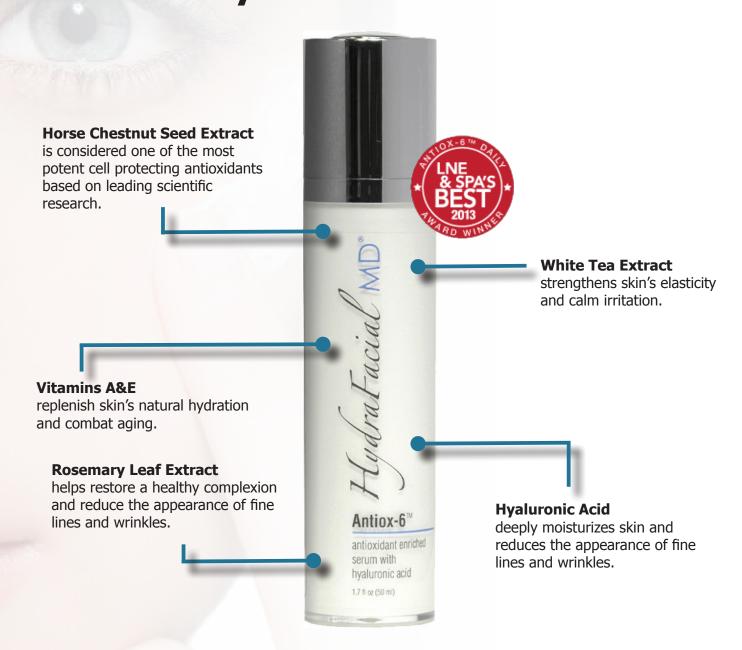

#### Antiox+™

This product provides fast tightening thanks to its unique formula of natural extracts containing antioxidants, hyaluronic acid, and a patented TonePerfect<sup>TM</sup> Complex. The results will go even further then a standard detoxification and protection of your skin.

Performing ingredients: Horse Chestnut Seed Extract, Green Tee Extract, Copper PCA, Zinc PCA, Magnesium PCA, TonePerfect™ Complex.

# Another Award-Winning Product Antiox-6<sup>TM</sup> Daily

antiox • ify™

The act of detoxifying skin through the use of antioxidants.

HydraFacial<sup>™</sup> is redefining skin health and changing the way you care for you skin. Start each day with the award-winning Antiox-6<sup>™</sup> Daily to provide the ultimate protection for improving and restoring the overall health of your skin.