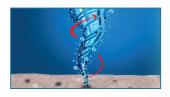

# HydraFacial MD<sup>®</sup> Vortex Technology™

The HydraFacial<sup>TM</sup> resurfacing procedure thoroughly enhances the skin using our patented Vortex Technology<sup>TM</sup> to cleanse, exfoliate, extract, and hydrate simultaneously. Ranked above IPL for facial rejuvenation, the HydraFacial<sup>TM</sup> is a non-invasive, non-surgical procedure that delivers instant results with no discomfort or downtime. The procedure is soothing, moisturizing, non irritating, and immediately effective.

#### Patented Vortex-Fusion™ Tips:

Cleansing and exfoliation.
Use with Activ-4™

Painless extractions. Use with Beta-HD™ en GlySal™

Application of Antiox-6<sup>™</sup> & Dermbuilder<sup>™</sup> peptide complex.