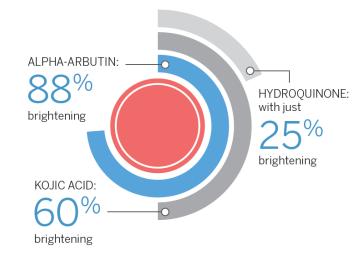

#### **Alpha-Arbutin**

- Reduces the appearance of age spots
- · Limits the degree of skin tanning after UV exposure
  - » In a clinical ingredient study comparing Alpha-Arbutin, Kojic Acid and Hydroquinone, Alpha-Arbutin outperformed both ingredients.