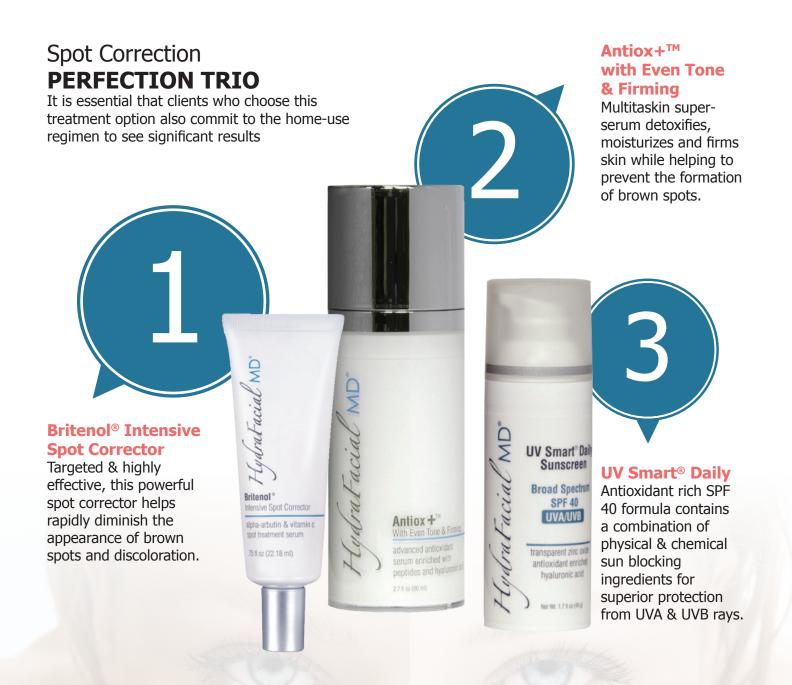

#### Antiox+™

This product provides fast tightening thanks to its unique formula of natural extracts containing antioxidants, hyaluronic acid, and a patented TonePerfect<sup>TM</sup> Complex. The results will go even further then a standard detoxification and protection of your skin.

Performing ingredients: Horse Chestnut Seed Extract, Green Tee Extract, Copper PCA, Zinc PCA, Magnesium PCA, TonePerfect™ Complex.

#### **UV Smart® Daily SPF40**

A protection for the skin against damaging UVA and UVD rays. It is also enriched with a powerful antioxidant complex of **Vitamin C & E** along with **Hyaluronic Acid** to provide essential nutrients to combat free radicals and deeply moisturize skin. This paraben-free and oil-free, transparent formula bleds with all skin tones, provides a perfect primer for make-up, it's ideal for all skin types.

#### **Antiox+™ Daily**

A phytonutrient-rich formula that features a powerhouse combination of antioxidants, plus the exclusive **TonePerfect™ Complex**, a patent-pending proprietary blend that works synergistically to go beyond detoxification and protection to restore beautifully healthy skin.

#### WHO IT'S FOR

Safe for most skin types, Britenol® is ideal for clients seeking a brighter complextion, prevention of dark spots, and overall healthier skin.