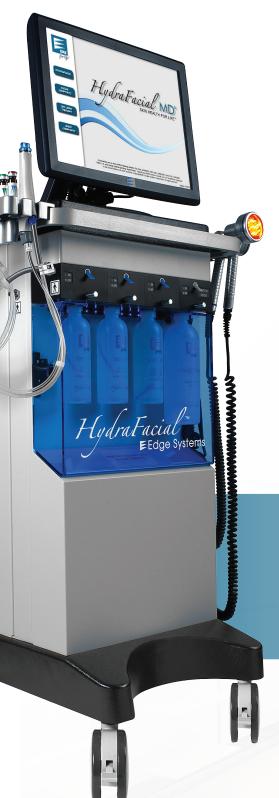

# Award Winning HydraFacial Touch™

The HydraFacial Touch<sup>TM</sup> is the premium tower system with full add-on modality controls and upgradability. The Touch<sup>TM</sup> utilizes an intuitive touch screen PLUS built-in protocols making operation simple and easy.

- Four wheels allow for mobility between treatment rooms
- Four serum ports with flip toggles make serum switches quick and effortless
- Convenient tool holders keep supplies at hand
- Self-cleaning mode saves prep time between clients

Wet Diamond Aggressive Abrasion

Lymphatic Drainage Therapy

**LED Light Therapy** 

Built-in Protocols/ Technology Updates