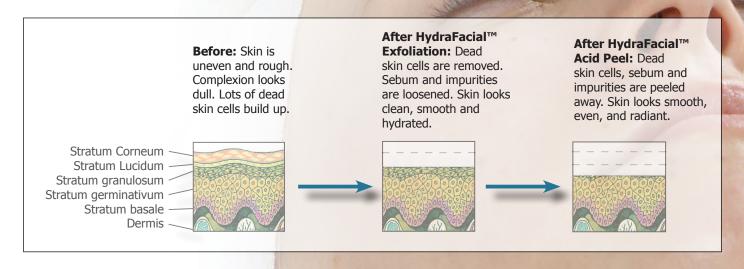

# HydraFacial MD<sup>®</sup> Vortex Technology™

The HydraFacial<sup>TM</sup> resurfacing procedure thoroughly enhances the skin using our patented Vortex Technology<sup>TM</sup> to cleanse, exfoliate, extract, and hydrate simultaneously. Ranked above IPL for facial rejuvenation, the HydraFacial<sup>TM</sup> is a non-invasive, non-surgical procedure that delivers instant results with no discomfort or downtime. The procedure is soothing, moisturizing, non irritating, and immediately effective.

# Clinically Formulated **Skin Solutions**

The HydraFacial<sup>TM</sup> skin solutions are clinically formulated to target specific skin conditions, including wrinkles and fine lines, uneven skin tone and texture, clogged or enlarged pores, sun damage, and hyperpigmentation. The best part - it is not a quick fix; the HydraFacial<sup>TM</sup> improves the quality of skin, actually helping to make it healthy.

#### GlySal™ Acid Peels:

This advancement in skin resurfacing technology combines the benefits of aggressive exfoliation and chemical peels into a one-step resurfacing procedure. The GlySal™ acid vial simply snaps into the sleek, lightweight cartridge handpiece. The result combines the benefits of a peel with speed, comfort, and virtually no post-peel scaling.