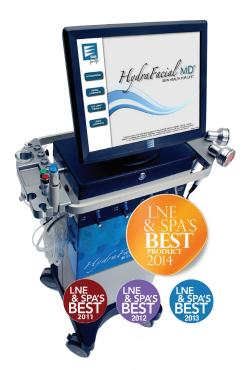

# Award Winning HydraFacial Touch™

The HydraFacial Touch<sup>TM</sup> is the premium tower system with full add-on modality controls and upgradability. The Touch<sup>TM</sup> utilizes an intuitive touch screen PLUS built-in protocols making operation simple and easy.

- Four wheels allow for mobility between treatment rooms
- Four serum ports with flip toggles make serum switches quick and effortless
- Convenient tool holders keep supplies at hand
- Self-cleaning mode saves prep time between clients

Wet Diamond Aggressive Abrasion

Lymphatic Drainage Therapy

**LED Light Therapy** 

Built-in Protocols/ Technology Updates